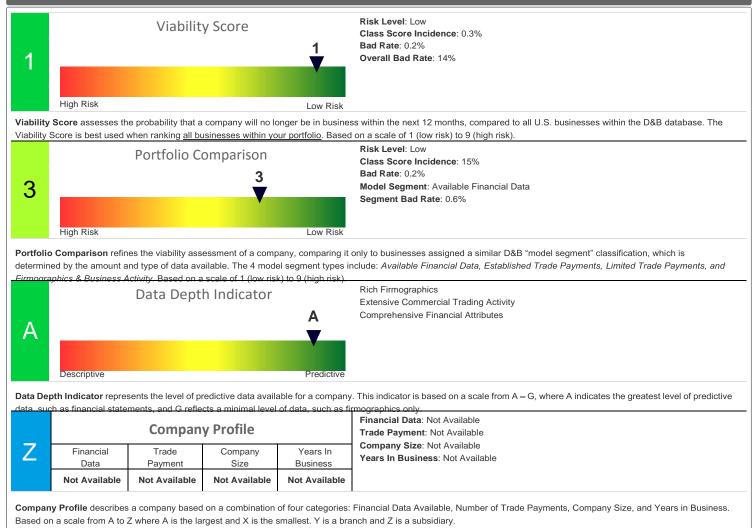

# Dun & Bradstreet VIABILITY RATING

<sup>1</sup> Experian data for: DEMO COMPANY, INC, 1234 STREET DR, CITY, TN 12345 (Experian File # 12345789 established 03/1/1999)

The information herein is furnished in confidence for your exclusive use for legitimate business purposes and shall not be reproduced. Neither Experian Inc. nor its sources or distributors warrant such information nor shall they be liable for your use or reliance upon it.

<sup>4</sup> D&B data for: DEMO COMPANY, INC, 1234 STREET DR, CITY, TN 12345 (DUNS # 98-7654321)

The information herein is furnished in confidence for your exclusive use for legitimate business purposes and shall not be reproduced. Neither Dun & Bradstreet Inc. nor its sources or distributors warrant such information nor shall they be liable for your use or reliance upon it.