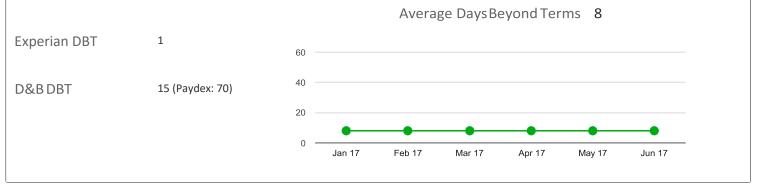

## 6-Month DBT Trends

# **Monthly Payment Trends**

|               | Payment | Trends Ana | lysis    |          |       |      | ccount Statu<br>vs Beyond Te |       |    |
|---------------|---------|------------|----------|----------|-------|------|------------------------------|-------|----|
| Data Davantad |         | Istry      | Business | Deleves  | Court | 1 20 | 21.60                        | 61.00 | 01 |
| Date Reported | Cur     | DBT        | DBT      | Balance  | Cur   | 1-30 | 31-60                        | 61-90 | 91 |
| CURRENT       | N/A     | N/A        | 1        | \$63,700 | 97%   |      | 3%                           |       |    |
| 06/2017       | 88%     | 6          | 1        | \$49,900 | 96%   | 4%   |                              |       |    |
| 05/2017       | 88%     | 6          | 0        | \$63,600 | 100%  |      |                              |       |    |
| 04/2017       | 84%     | 7          | 0        | \$40,400 | 100%  |      |                              |       |    |
| 03/2017       | 85%     | 7          | 2        | \$43,600 | 95%   |      | 5%                           |       |    |
| 02/2017       | 88%     | 6          | 2        | \$44,500 | 95%   |      | 5%                           |       |    |
| 01/2017       | 88%     | 6          | 0        | \$30,600 | 100%  |      |                              |       |    |

\* Days Beyond Terms (DBT) is a dollar weighted calculation of the average number of days that payment was made beyond the invoice due date based on trades on file that have been updated in the previous 3 months.