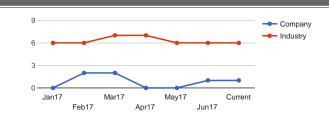

## Quarterly DBT Trends (previous 5 quarters)

# **Quarterly Payment Trends**

| r         | ayment History Quarte | rly Averages |          |      |      | Account Status<br>ys Beyond Terr |       |     |
|-----------|-----------------------|--------------|----------|------|------|----------------------------------|-------|-----|
| Quarter   | Months                | DBT          | Balance  | Cur  | 1-30 | 31-60                            | 61-90 | 91+ |
| Q1 - 2017 | JAN-MAR               | 1            | \$42,800 | 97%  |      | 3%                               |       |     |
| Q4 - 2016 | OCT-DEC               | 0            | \$30,700 | 100% |      |                                  |       |     |
| Q3 - 2016 | JUL-SEP               | 0            | \$32,300 | 100% |      |                                  |       |     |
| Q2 - 2016 | APR-JUN               | 0            | \$35,800 | 97%  | 3%   |                                  |       |     |
| Q1 - 2016 | JAN-MAR               | 1            | \$41,100 | 94%  | 6%   |                                  |       |     |

\* Days Beyond Terms (DBT) is a dollar weighted calculation of the average number of days that payment was made beyond the invoice due date based on trades on file that have

Credit Rating and Risk Score (data source: Ansonia Credit Data<sup>5</sup>)